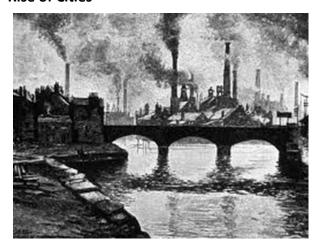

## **Rise of Cities**

 $\Rightarrow$ 

 $\Rightarrow$ 

760,000

⇒

685,000

500,000+

Urbanization-

 $\Rightarrow$ 