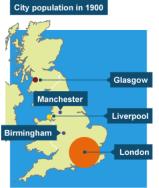

## **Rise of Cities**

 $\Rightarrow$ 

 $\Rightarrow$ 

760,000

⇒

685,000

500,000+

Urbanization-

 $\Rightarrow$ 