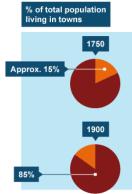

## **Rise of Cities**

 $\Rightarrow$ 

 $\Rightarrow$ 

760,000

⇒

685,000

500,000+

Urbanization-

 $\Rightarrow$ 